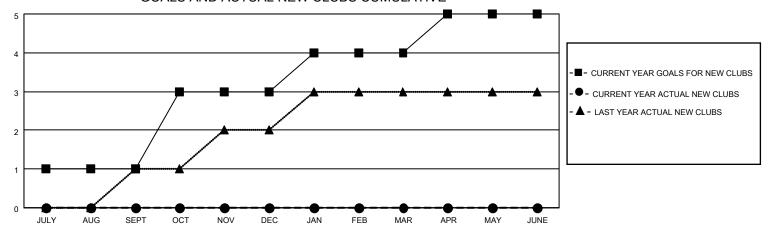

## District 3234H2

| Clubs         |               |             |               | Members               |                        |                         |                                                    |  |
|---------------|---------------|-------------|---------------|-----------------------|------------------------|-------------------------|----------------------------------------------------|--|
|               | RESULTS FOR   | R 2020-2021 |               | RESULTS FOR 2020-2021 |                        |                         |                                                    |  |
| QUARTER       | NEW CLUB GOAL | NEW CLUBS   | DROPPED CLUBS | QUARTER MEM           | BER GROWTH NET<br>GOAL | MEMBER GROWTH<br>ACTUAL | DROPPED<br>MEMBERS ACTUAL<br>(including transfers) |  |
| JULY/AUG/SEPT | 1             | 0           | 0             | JULY/AUG/SEPT         | 40                     | 95                      | 5                                                  |  |
| OCT/NOV/DEC   | 2             | 0           | 0             | OCT/NOV/DEC           | 100                    | 0                       | 0                                                  |  |
| JAN/FEB/MAR   | 1             | 0           | 0             | JAN/FEB/MAR           | 60                     | 0                       | 0                                                  |  |
| APR/MAY/JUNE  | 1             | 0           | 0             | APR/MAY/JUNE          | 50                     | 0                       | 0                                                  |  |

#### GOALS AND ACTUAL NEW CLUBS CUMULATIVE