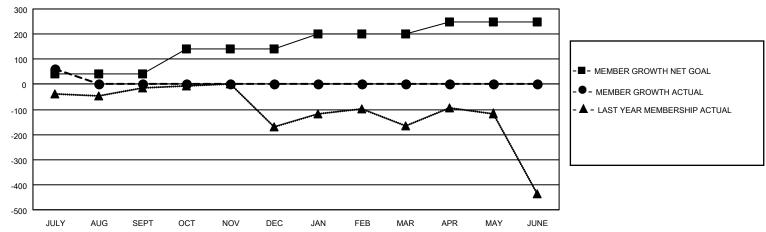

## District 3234H2

| Clubs         |               |             |               | Members               |                        |                         |                                                    |  |
|---------------|---------------|-------------|---------------|-----------------------|------------------------|-------------------------|----------------------------------------------------|--|
|               | RESULTS FOR   | R 2020-2021 |               | RESULTS FOR 2020-2021 |                        |                         |                                                    |  |
| QUARTER       | NEW CLUB GOAL | NEW CLUBS   | DROPPED CLUBS | QUARTER MEM           | BER GROWTH NET<br>GOAL | MEMBER GROWTH<br>ACTUAL | DROPPED<br>MEMBERS ACTUAL<br>(including transfers) |  |
| JULY/AUG/SEPT | 1             | 0           | 0             | JULY/AUG/SEPT         | 40                     | 95                      | 5                                                  |  |
| OCT/NOV/DEC   | 2             | 0           | 0             | OCT/NOV/DEC           | 100                    | 0                       | 0                                                  |  |
| JAN/FEB/MAR   | 1             | 0           | 0             | JAN/FEB/MAR           | 60                     | 0                       | 0                                                  |  |
| APR/MAY/JUNE  | 1             | 0           | 0             | APR/MAY/JUNE          | 50                     | 0                       | 0                                                  |  |

#### GOALS AND ACTUAL MEMBERS CUMULATIVE

| DROPPED CLUBS: 0 |   | 11 CLUBS OF 80 ADDED 1 OR MORE<br>NEW MEMBERS | GENDER DISTRIBUTION  MALE 2,415 (77.85%)  FEMALE 687 (22.15%) |               |       |
|------------------|---|-----------------------------------------------|---------------------------------------------------------------|---------------|-------|
| DROPPED MEMBERS  |   |                                               | PEWALE                                                        | 007 (22.1370) |       |
| DECEASED         | 1 | CLICK HERE FOR CUMULATIVE                     | TOTAL FAMILY UNIT MEMBERS                                     |               | 1,278 |
| CLUB CANCELLED   | 0 | MEMBERSHIP DATA                               |                                                               | C DAVING HALF | 683   |
| OTHER 4          |   |                                               | FAMILY MEMBERS PAYING HALF DUES                               |               | 003   |
| TOTAL            | 5 |                                               | BOEG                                                          |               |       |